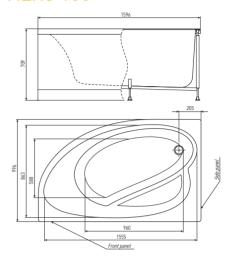

#### TECHNICAL CHARACTERISTICS

- Bath material acrylic
- Bath dimensions see page 11-15 of the manual
- Maximum capacity 600 kg

# GARDA 150

### GARDA 160

# GARDA 170