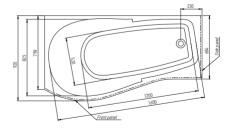

#### TECHNICAL CHARACTERISTICS

- Bath material acrylic
- Bath dimensions see page 11-15 of the manual
- Maximum capacity 600 kg