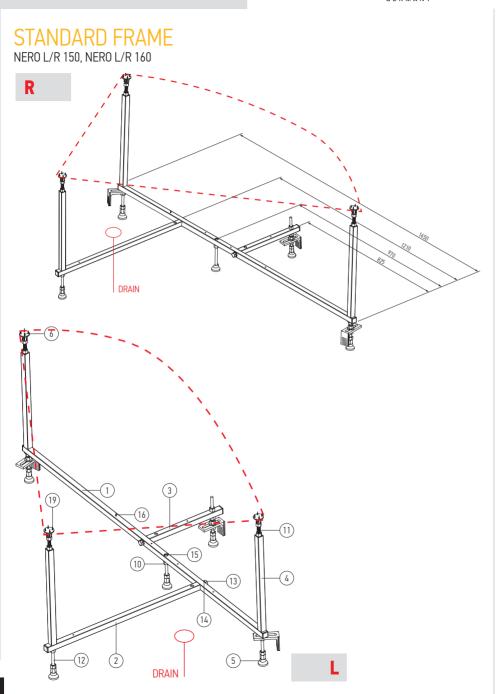

к обставин, які не залежать від виробника:

- Пошкодження при транспортуванні виробу після моменту продажу покупцю, некваліфікованого встановлення чи ремонту, а також порушення правил експлуатації виріб;
- Пошкодження, які викликані стихійним лихом:
- Пошкождення, викликані використанням засобів по догляду, які містять агресивні хімічні або абразивні сполуки, не призначені для даного виробу.

ТАРАНТІЙНИЙ ТАЛОН

# RECOMMENDED INSTALLATION TOOLS





### INSTALLATION





# GARDA 150



### GARDA 160



# GARDA 170



# **NEMI 150**





### **NEMI 170**



### **MADIN 150**



# **MADIN 170**



# **MADIN 180**





# MICHIGAN 150



### MICHIGAN 170



# **SAIMA 170**







### **NERO 150**



### **NERO 160**



# ORTA 150 L/R





# ORTA 170 L/R





### INSTALLATION





















### INSTALLATION





www.alexbaitler.com