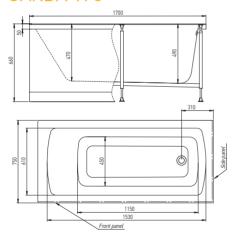

На момент монтажу виробу усі ремонтнооздоблювальні роботи в приміщенні повинні бути завершені.

#### ГАРАНТІЙНІ ОБОВ'ЯЗКИ

На виріб та її комплектуючі встановлена гарантія виробника 36 місяців з дати продажу.

Гарантія не розповсюджується на недоліки товару, які виникли внаслідок обставин, які не залежать від виробника:

- Пошкодження при транспортуванні виробу після моменту продажу покупцю, некваліфікованого встановлення чи ремонту, а також порушення правил експлуатації виріб;
- Пошкодження, які викликані стихійним лихом:
- Пошкождення, викликані використанням засобів по догляду, які містять агресивні хімічні або абразивні сполуки, не призначені для даного виробу.

ТАРАНТІЙНИЙ ТАЛОН

# RECOMMENDED INSTALLATION TOOLS





### INSTALLATION





# GARDA 150



### GARDA 160



# GARDA 170



# **NEMI 150**





### **NEMI 170**



### **MADIN 150**



# **MADIN 170**



# **MADIN 180**





# MICHIGAN 150



### MICHIGAN 170



# **SAIMA 170**







### **NERO 150**



### **NERO 160**



# ORTA 150 L/R





# ORTA 170 L/R





### INSTALLATION





















### INSTALLATION





www.alexbaitler.com