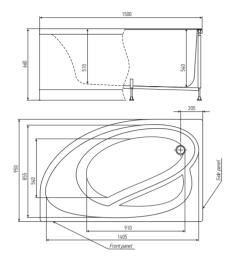

36 місяців з дати продажу.

Гарантія не розповсюджується на недоліки товару, які виникли внаслідок обставин, які не залежать від виробника:

- Пошкодження при транспортуванні виробу після моменту продажу покупцю, некваліфікованого встановлення чи ремонту, а також порушення правил експлуатації виріб;
- Пошкодження, які викликані стихійним лихом:
- Пошкождення, викликані використанням засобів по догляду, які містять агресивні хімічні або абразивні сполуки, не призначені для даного виробу.

ТАРАНТІЙНИЙ ТАЛОН

# RECOMMENDED INSTALLATION TOOLS





### INSTALLATION





# GARDA 150



### GARDA 160



# GARDA 170



# **NEMI 150**





### **NEMI 170**



### **MADIN 150**



# **MADIN 170**



# **MADIN 180**





# MICHIGAN 150



### MICHIGAN 170



# **SAIMA 170**







### **NERO 150**



### **NERO 160**



# ORTA 150 L/R





# ORTA 170 L/R





### INSTALLATION





















### INSTALLATION





www.alexbaitler.com