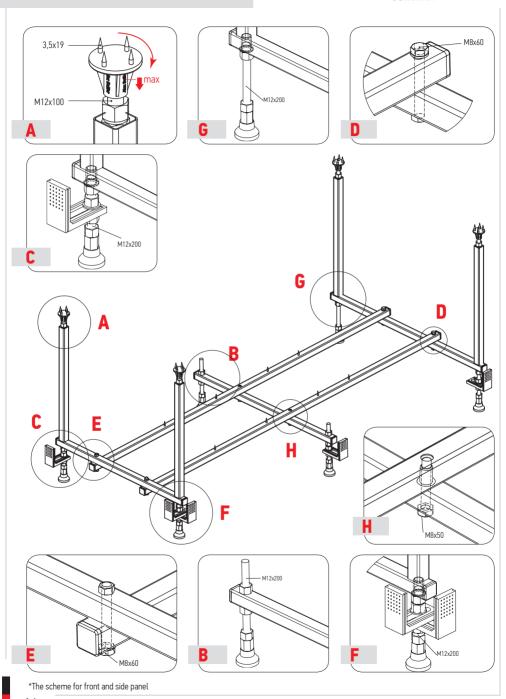

виникли внаслідок обставин, які не залежать від виробника:

- Пошкодження при транспортуванні виробу після моменту продажу покупцю, некваліфікованого встановлення чи ремонту, а також порушення правил експлуатації виріб;
- Пошкодження, які викликані стихійним лихом:
- Пошкождення, викликані використанням засобів по догляду, які містять агресивні хімічні або абразивні сполуки, не призначені для даного виробу.

ТАРАНТІЙНИЙ ТАЛОН

# RECOMMENDED INSTALLATION TOOLS





### INSTALLATION





# GARDA 150



### GARDA 160



# GARDA 170



# **NEMI 150**





### **NEMI 170**



### **MADIN 150**



# **MADIN 170**



# **MADIN 180**





# MICHIGAN 150



### MICHIGAN 170



# **SAIMA 170**







### **NERO 150**



### **NERO 160**



# ORTA 150 L/R





# ORTA 170 L/R





### INSTALLATION





















### INSTALLATION





www.alexbaitler.com