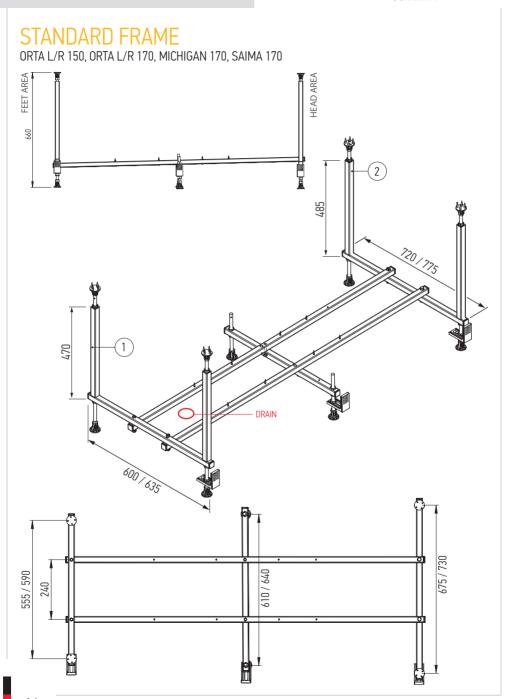

внаслідок обставин, які не залежать від виробника:

- Пошкодження при транспортуванні виробу після моменту продажу покупцю, некваліфікованого встановлення чи ремонту, а також порушення правил експлуатації виріб;
- Пошкодження, які викликані стихійним лихом:
- Пошкождення, викликані використанням засобів по догляду, які містять агресивні хімічні або абразивні сполуки, не призначені для даного виробу.

ТАРАНТІЙНИЙ ТАЛОН

# RECOMMENDED INSTALLATION TOOLS





### INSTALLATION





# GARDA 150



### GARDA 160



# GARDA 170



# **NEMI 150**





### **NEMI 170**



### **MADIN 150**



# **MADIN 170**



# **MADIN 180**





# MICHIGAN 150



### MICHIGAN 170



# **SAIMA 170**







### **NERO 150**



### **NERO 160**



# ORTA 150 L/R





# ORTA 170 L/R





### INSTALLATION





















### INSTALLATION





www.alexbaitler.com