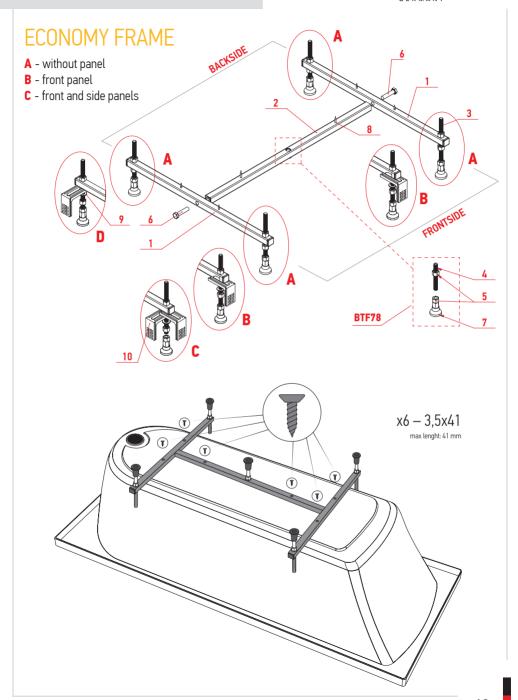

ежать від виробника:

- Пошкодження при транспортуванні виробу після моменту продажу покупцю, некваліфікованого встановлення чи ремонту, а також порушення правил експлуатації виріб;
- Пошкодження, які викликані стихійним лихом:
- Пошкождення, викликані використанням засобів по догляду, які містять агресивні хімічні або абразивні сполуки, не призначені для даного виробу.

ТАРАНТІЙНИЙ ТАЛОН

# RECOMMENDED INSTALLATION TOOLS





### INSTALLATION





# GARDA 150



### GARDA 160



# GARDA 170



# **NEMI 150**





### **NEMI 170**



### **MADIN 150**



# **MADIN 170**



# **MADIN 180**





# MICHIGAN 150



### MICHIGAN 170



# **SAIMA 170**







### **NERO 150**



### **NERO 160**



# ORTA 150 L/R





# ORTA 170 L/R





### INSTALLATION





















### INSTALLATION





www.alexbaitler.com