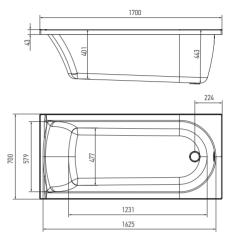

комплектуючі встановлена гарантія виробника 36 місяців з дати продажу.

Гарантія не розповсюджується на недоліки товару, які виникли внаслідок обставин, які не залежать від виробника:

- Пошкодження при транспортуванні виробу після моменту продажу покупцю, некваліфікованого встановлення чи ремонту, а також порушення правил експлуатації виріб;
- Пошкодження, які викликані стихійним лихом:
- Пошкождення, викликані використанням засобів по догляду, які містять агресивні хімічні або абразивні сполуки, не призначені для даного виробу.

ТАРАНТІЙНИЙ ТАЛОН

# RECOMMENDED INSTALLATION TOOLS





### INSTALLATION





# GARDA 150



### GARDA 160



# GARDA 170



# **NEMI 150**





### **NEMI 170**



### **MADIN 150**



# **MADIN 170**



# **MADIN 180**





# MICHIGAN 150



### MICHIGAN 170



# **SAIMA 170**







### **NERO 150**



### **NERO 160**



# ORTA 150 L/R





# ORTA 170 L/R





### INSTALLATION





















### INSTALLATION





www.alexbaitler.com