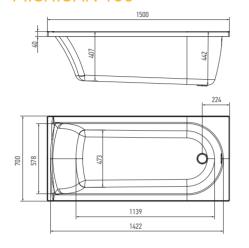

ЗКИ

На виріб та її комплектуючі встановлена гарантія виробника 36 місяців з дати продажу.

Гарантія не розповсюджується на недоліки товару, які виникли внаслідок обставин, які не залежать від виробника:

- Пошкодження при транспортуванні виробу після моменту продажу покупцю, некваліфікованого встановлення чи ремонту, а також порушення правил експлуатації виріб;
- Пошкодження, які викликані стихійним лихом:
- Пошкождення, викликані використанням засобів по догляду, які містять агресивні хімічні або абразивні сполуки, не призначені для даного виробу.

ТАРАНТІЙНИЙ ТАЛОН

# RECOMMENDED INSTALLATION TOOLS





### INSTALLATION





# GARDA 150



### GARDA 160



# GARDA 170



# **NEMI 150**





### **NEMI 170**



### **MADIN 150**



# **MADIN 170**



# **MADIN 180**





# MICHIGAN 150



### MICHIGAN 170



# **SAIMA 170**







### **NERO 150**



### **NERO 160**



# ORTA 150 L/R





# ORTA 170 L/R





### INSTALLATION





















### INSTALLATION





www.alexbaitler.com