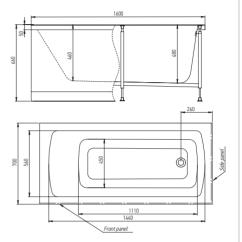

ючих засобів.
- На момент монтажу виробу усі ремонтнооздоблювальні роботи в приміщенні повинні бути завершені.

#### ГАРАНТІЙНІ ОБОВ'ЯЗКИ

На виріб та її комплектуючі встановлена гарантія виробника 36 місяців з дати продажу.

Гарантія не розповсюджується на недоліки товару, які виникли внаслідок обставин, які не залежать від виробника:

- Пошкодження при транспортуванні виробу після моменту продажу покупцю, некваліфікованого встановлення чи ремонту, а також порушення правил експлуатації виріб;
- Пошкодження, які викликані стихійним лихом:
- Пошкождення, викликані використанням засобів по догляду, які містять агресивні хімічні або абразивні сполуки, не призначені для даного виробу.

ТАРАНТІЙНИЙ ТАЛОН

# RECOMMENDED INSTALLATION TOOLS





### INSTALLATION





# GARDA 150



### GARDA 160



# GARDA 170



# **NEMI 150**





### **NEMI 170**



### **MADIN 150**



# **MADIN 170**



# **MADIN 180**





# MICHIGAN 150



### MICHIGAN 170



# **SAIMA 170**







### **NERO 150**



### **NERO 160**



# ORTA 150 L/R





# ORTA 170 L/R





### INSTALLATION





















### INSTALLATION





www.alexbaitler.com