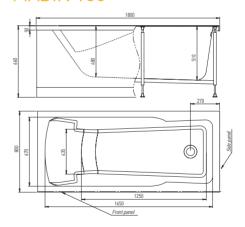

## ГАРАНТІЙНІ ОБОВ'ЯЗКИ

На виріб та її комплектуючі встановлена гарантія виробника 36 місяців з дати продажу.

Гарантія не розповсюджується на недоліки товару, які виникли внаслідок обставин, які не залежать від виробника:

- Пошкодження при транспортуванні виробу після моменту продажу покупцю, некваліфікованого встановлення чи ремонту, а також порушення правил експлуатації виріб;
- Пошкодження, які викликані стихійним лихом:
- Пошкождення, викликані використанням засобів по догляду, які містять агресивні хімічні або абразивні сполуки, не призначені для даного виробу.

ТАРАНТІЙНИЙ ТАЛОН

# RECOMMENDED INSTALLATION TOOLS





### INSTALLATION





# GARDA 150



### GARDA 160



# GARDA 170



# **NEMI 150**





### **NEMI 170**



### **MADIN 150**



# **MADIN 170**



# **MADIN 180**





# MICHIGAN 150



### MICHIGAN 170



# **SAIMA 170**







### **NERO 150**



### **NERO 160**



# ORTA 150 L/R





# ORTA 170 L/R





### INSTALLATION





















### INSTALLATION





www.alexbaitler.com