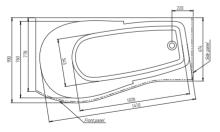

#### TECHNICAL CHARACTERISTICS

- Bath material acrylic
- Bath dimensions see page 11-15 of the manual
- Maximum capacity 600 kg

# **NEMI 150**

### **NEMI 170**